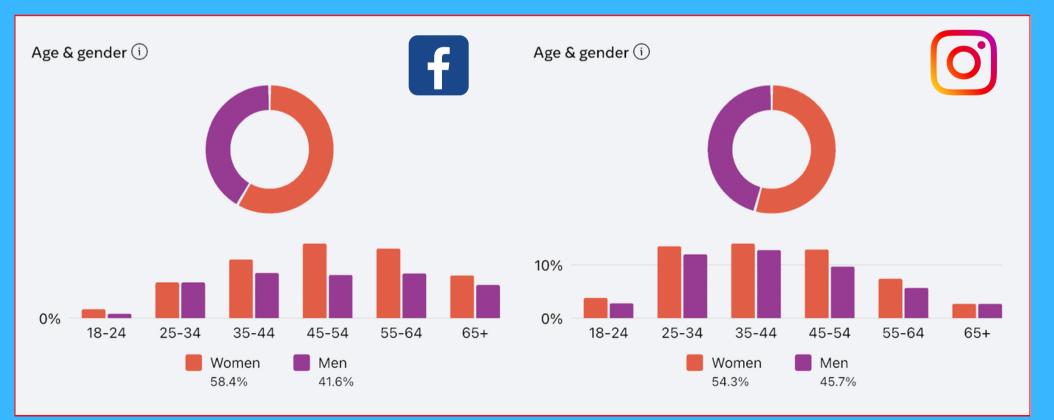

(see pg. 6 for more information).

**Digital Reach o) 8.1K Instagram Followers** 19K reach

**Facebook Followers** 12K reach

**2.6K** Email Subscribers /

74.5% Engagement Rate

**.9K** Website Viewers per month