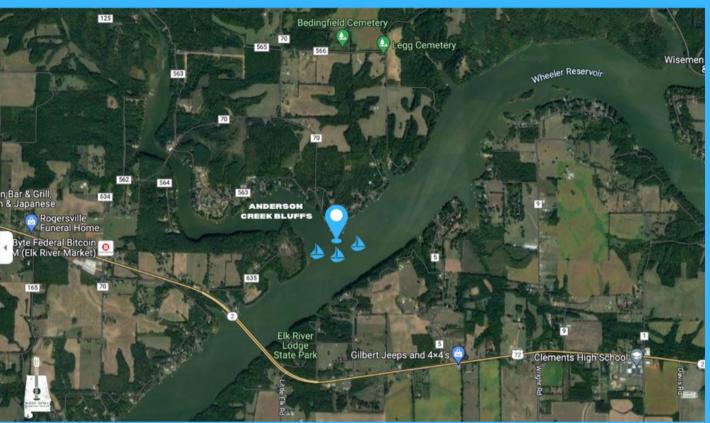

|                          |  |  |
| 6 VIP Passes      | 4 VIP Passes    | 2 VIP Passes             |  |  |
|                   |                 |                          |  |  |
| $\checkmark$      |                 |                          |  |  |
| $\checkmark$      |                 |                          |  |  |
|                   |                 |                          |  |  |
| $\checkmark$      | $\checkmark$    |                          |  |  |
|                   |                 |                          |  |  |
| $\checkmark$      | $\checkmark$    | $\checkmark$             |  |  |
|                   |                 |                          |  |  |
| $\checkmark$      | $\checkmark$    | <ul> <li>✓ 03</li> </ul> |  |  |

#### **BOAT PARTY LOCATION**



#### \*Actual Dock Photo\*







Presenting

#### MSSF Signature Cups

#### Presenting

Platinum Platinum Gold Gold Gold

Silver Silver

Bronze Bronze Bronze

#### 2024 Stage Setup



Under the Muscle Shoals Songwriters Foundation, our new initiative 'Chords For Change' aims to donate high-quality guitars to aspiring songwriters in need in 2024 during the holiday season. This effort, part of our broader mission through the Muscle Shoals Songwriters Festival, represents our major music-focused endeavor.

Partnering with us will significantly contribute to achieving this goal. Your support will play a crucial role in making a meaningful impact on the lives of aspiring musicians, facilitated through our festival's platform and community outreach.



# OUR GIVE BACK TO Aspiring Songwriters