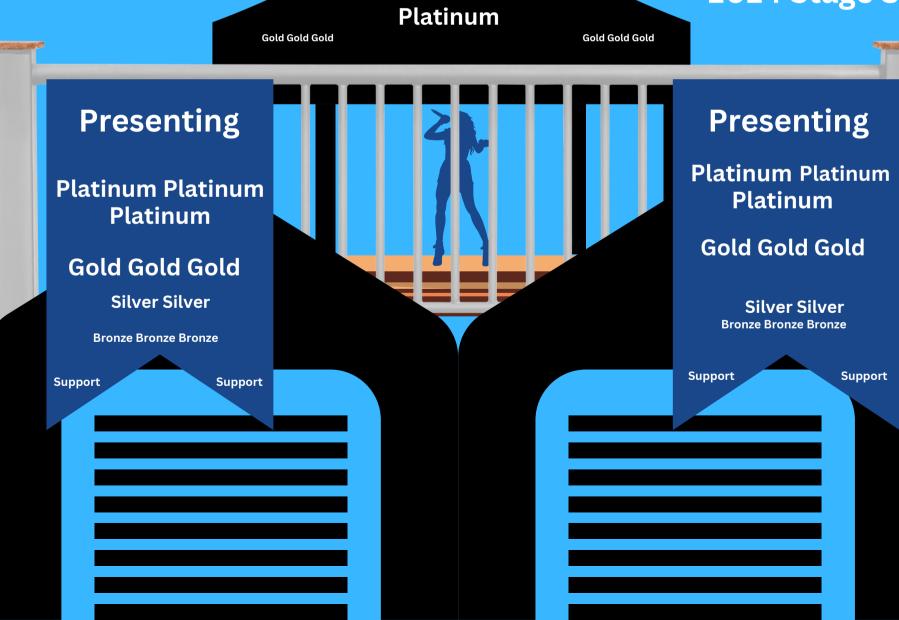

#### 2024 Stage Setup

Under the Muscle Shoals Songwriters Foundation, our new initiative 'Chords For Change' aims to donate high-quality guitars to aspiring songwriters in need in 2024 during the holiday season. This effort, part of our broader mission through the Muscle Shoals Songwriters Festival, represents our major music-focused endeavor.